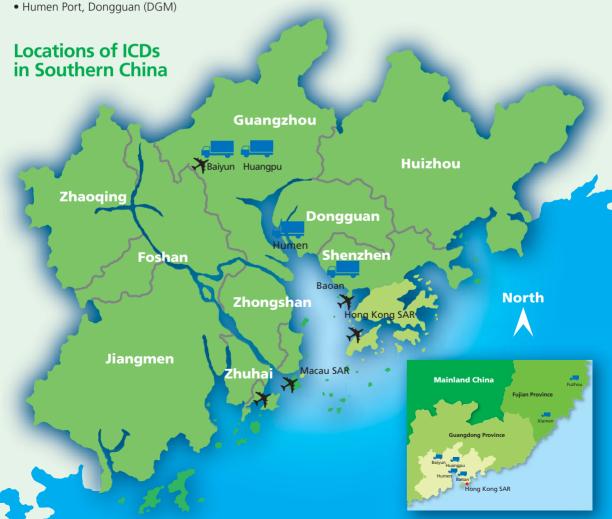

## **Inland Cargo Depots (ICDs)**

SuperLink China Direct operates a network of ICDs in southern China that conveniently serve as the cargo collection and distribution hubs for cargo arriving from Hong Kong. At our ICDs, we provide an array of logistics support services such as customs clearance, onward delivery as well as warehousing to meet your cargo needs. Each ICD comes with an IATA airport code, enabling carriers to use a direct master air waybill to ship cargo into southern China destinations. Our network of ICDs will continuously expand to meet increasing demand from our customers.

### ICDs located in southern China:

### **Guangdong Province / Pearl River Delta**

- Shenzhen Baoan Airport (SZX)
- Guangzhou Baiyun Airport (CAN)
- Huangpu (Guangzhou Free Trade Zone) (ZMY)

### **Fujian Province**

- Xiamen Gaogi Airport (XMN)
- Fuzhou Changle Airport (FOC)