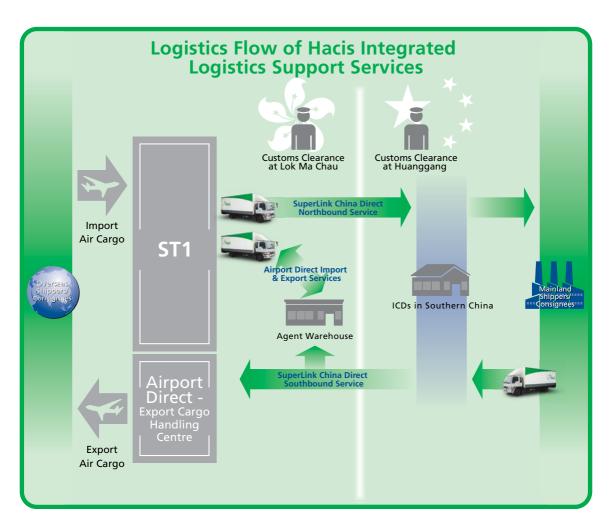

# SuperLink China Direct Northbound Service

Recognising the growing need for seamless cargo connectivity between Hong Kong and the Pearl River Delta (PRD), one of the world's largest manufacturing bases, Hacis pioneered the development of SuperLink China Direct air-road intermodal services between Hong Kong International Airport and the PRD region. The Northbound service mode expedites the transit of air cargo from Hactl's SuperTerminal 1 to a network of Inland Cargo Depots (ICDs) located around the PRD region, enabling you to extend your service and network to one of the fastest growing manufacturing powerhouses in the world.

# SuperLink China Direct Northbound Service

SuperLink China Direct Northbound service offers a flexible range of service options to meet your needs:

### 1) Air-road Intermodal Consolidated Truck Service

- Use of customs bonded consolidated trucks for air cargo arriving at Hong Kong International Airport destined for the ICDs located in the PRD.
- Simplified cross boundary customs procedures in the customs checkpoints between Hong Kong International Airport, Hong Kong-Mainland boundary and final destinations in the PRD.
- One through air waybill to cover the transport process from outport all the way to Mainland destinations, obviating the need to prepare detailed Mainland China import documentation.
- Customs-supervised bonded warehouse at destination airports or ICDs.
- Scheduled timetable for truck departure / arrival.
- Charge on a per kilo basis.

### 2) Chartered Truck Service

- Direct-to-door delivery from Hong Kong International Airport to consignees located in all locations in the PRD.
- Flexible service time to meet your operational requirements.
- Charge on a per truck basis.