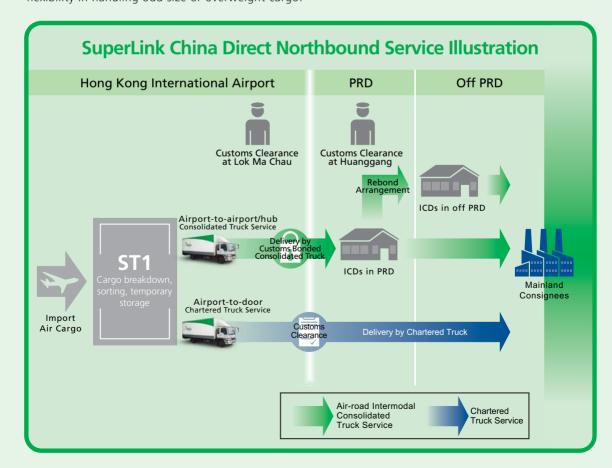

# SuperLink China Direct Northbound Service

Recognising the growing need for seamless cargo connectivity between Hong Kong and the Pearl River Delta (PRD), one of the world's largest manufacturing bases, Hacis pioneered the development of SuperLink China Direct air-road intermodal services between Hong Kong International Airport and the PRD region. The Northbound service mode expedites the transit of air cargo from Hactl's SuperTerminal 1 to a network of Inland Cargo Depots (ICDs) located around the PRD region, enabling you to extend your service and network to one of the fastest growing manufacturing powerhouses in the world.

### 1) Air-road Intermodal Consolidated Truck Service

- Use of customs bonded consolidated trucks for air cargo arriving at Hong Kong International Airport destined for the ICDs located in the PRD.
- Simplified cross boundary customs procedures in the customs checkpoints between Hong Kong International Airport, Hong Kong-Mainland boundary and final destinations in the PRD.
- One through air waybill to cover the transport process from outport all the way to Mainland destinations, obviating the need to prepare detailed Mainland China import documentation.
- Customs-supervised bonded warehouse at destination airports or ICDs.
- Scheduled timetable for truck departure / arrival.
- Charge on a per kilo basis.

### 2) Chartered Truck Service

- Direct-to-door delivery from Hong Kong International Airport to consignees located in all locations in the PRD.
- Flexible service time to meet your operational requirements.
- Charge on a per truck basis.

SuperLink China Direct offers a wide range of special purpose trucks for cross boundary delivery, including crane lorry, flat top trailer, air-ride trailer, as well as chilled trucks, providing you with the ultimate flexibility in handling odd size or overweight cargo.