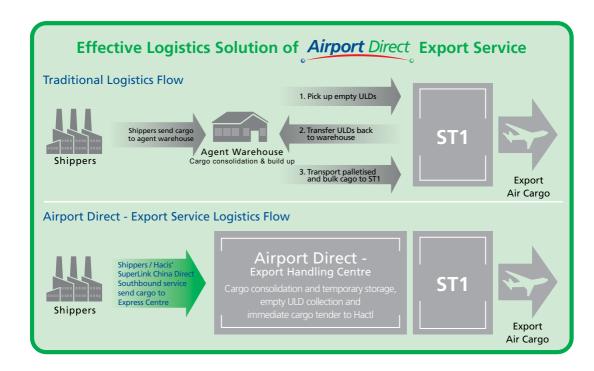

# Airport Direct Export Service

Airport Direct Export service is a total logistics support solution with a dedicated Airport Direct Export Handling Centre providing a common facility at the airport for cargo agents to conduct all export cargo handling operations. Scope of service includes:

#### 1) Cargo handling and on-site cargo acceptance

 Provides a fully-equipped, common cargo handling facility for cargo handling, cargo consolidation and immediate tender to Hactl for cargo acceptance and issuance of Reception Checklist (RCL).

#### 2) Empty ULD collection

• Offers on-site collection of empty ULDs according to your instructions.

#### 3) Cargo storage

- Provides storage facilities for temporary storage of export cargo.
- Special facilities including temperature controlled rooms and dangerous goods store.

The Airport Direct Export Handling Centre provides an interface connecting export cargo southbound from Hacis' Inland Cargo Depots located in the PRD, to provide enhanced connectivity for the factory-to-aircraft logistics chain. (Please refer to brochure of SuperLink China Direct Southbound service for more information of Hacis' Inland Cargo Depots.)