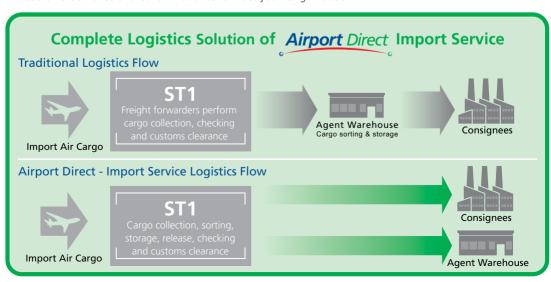

# Airport Direct Import Service

Airport Direct Import provides you with tailor-made services to support your import cargo operations at SuperTerminal 1, round-the-clock.

#### 1) Cargo collection

Collects cargo at SuperTerminal 1 on your behalf.

#### 2) Cargo sorting

Sorts cargo down to house waybill level.

#### 3) Cargo storage

Provides short-term free cargo storage at SuperTerminal 1 according to your needs.

#### 4) Cargo release

Releases cargo according to your instruction, or deliver cargo direct to your warehouse or to consignee.

#### 5) Other value-adding services

Offers wide-ranging value-adding services including documentation handling, cargo check, customs clearance and other initiatives to meet your cargo needs.