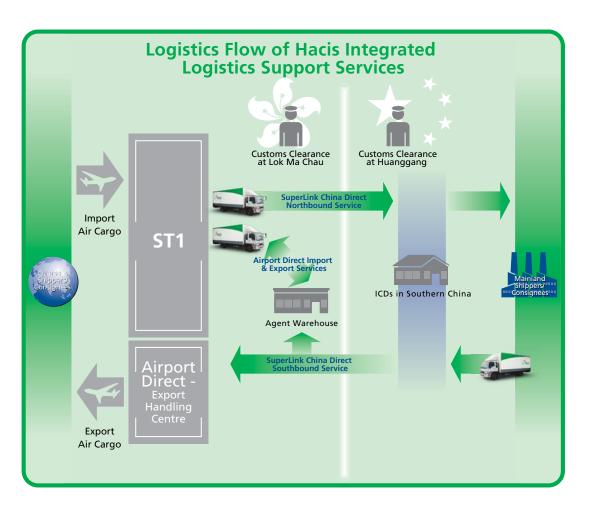

## Airport Direct

One of the core services offered by Hacis, the Airport Direct service is a one-stop solution covering every aspect of your import and export cargo handling in Hong Kong. Its import service covers a complete range of logistics support services including cargo collection, cargo sorting, warehousing and local delivery in Hong Kong, while the complementary export service provides a dedicated facility for efficient export cargo handling at SuperTerminal 1.

#### 3) Cargo storage

- Provides storage facilities for temporary storage of export cargo.
- Special facilities including temperature controlled rooms and dangerous goods store.

The Airport Direct Export Handling Centre provides an interface connecting export cargo southbound from Hacis' Inland Cargo Depots located in the PRD, to provide enhanced connectivity for the factory-to-aircraft logistics chain. (Please refer to brochure of SuperLink China Direct Southbound service for more information of Hacis' Inland Cargo Depots.)

#### **Seamless connectivity**

Export cargo collected from Hacis' Inland Cargo
Depots located in the Pearl River Delta can be
directly delivered to the Centre, providing seamless
connectivity between Hong Kong and the vast
manufacturing base.